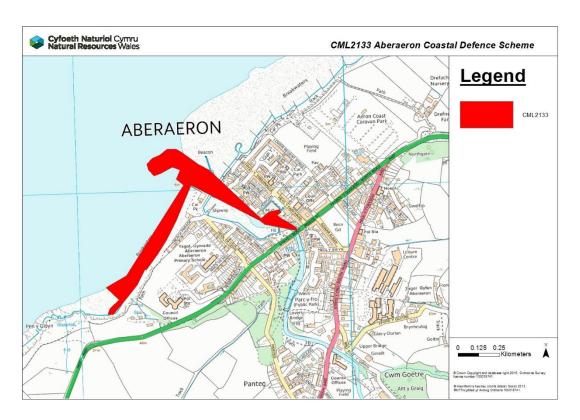

#### 2. Y Sefyllfa Bresennol a'r Dull Arfaethedig

Mae Cyngor Sir Ceredigion wedi cael y caniatâd canlynol i gyflawni'r cynllun: -

**Trwydded Forol** – Mae angen trwydded gan CNC ar gyfer yr holl waith adeiladu, addasu neu wella mewn ardal drwyddedadwy forol. Rhif y Drwydded yw CML2133.